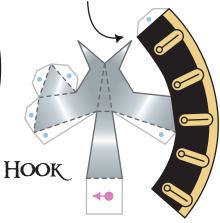

HAT

SCORE CURVED LINES
WITH A BLUNT EDGED TOOL
TO MAKE THE HAT CURVE

GLUE CUFF TOGETHER AFTER ATTACHING HOOK TO ARM

HOOK ARM

FOLLOW THE NUMBERS
ON THE TABS FOR
EASIER CONSTRUCTION

MOUNTAIN FOLD -----VALLEY FOLD -----GLUE TO SELF GLUE TO ANOTHER