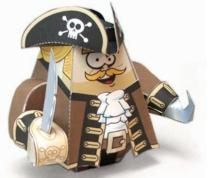

## CAPTAIN CUTUP

**PAPER CRAFT TOY** 

CAPTAIN CUTUP AND HIS CREW, SCOURGE OF WATERS GREEN AND BLUE,
PEG LEG PIRATE OF THE OPEN SEAS, HIS CLOTHES ARE NICE BUT HE'S GOT FLEAS.
WITH TREASURE AND FORTUNE ON HIS MIND, WILD ADVENTURE IS NEVER FAR BEHIND.
BUCCANEER BROTHERHOOD TILL THE END. WILL YOU TRUST HIM TO BE YOUR FRIEND?

FOR INSTRUCTIONS ON ASSEMBLING THIS PAPER CRAFT TOY GO TO: FLIPPYFACES.COM

FlippyFaces.Com ©2011 Titus Art

CAPTAIN CUTUP

BODY

WWW.FLIPPYFACES.COM ALL ARTWORK @ 2011 TITUS WOODS

CAPTAIN CUTUP

PAPER CRAFT TOY