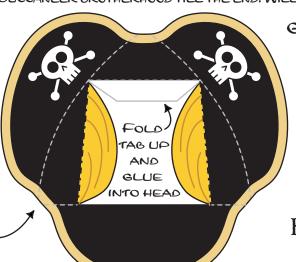

HOLD IN PLACE FOR A MOMENT TO LET THE GLUE DRY.

BACKSIDE OF PIRATE HAT.
PRINT ON THE BACK OF PAGE 1. PRINT HEAD TO HEAD.