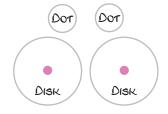

## ASSEMBLING MOVABLE ARMS

GLUE THE DOT IN THE MIDDLE

PLACE DISK WITH DOT, INSIDE THE HEAD. WITH THE DOT POKING OF THE DISK. THROUGH THE ARM HOLE.

PUT A SPOT OF GLUE ON THE DOT AND PRESS THE ARM ON TO IT FROM THE OUTSIDE OF THE HEAD.